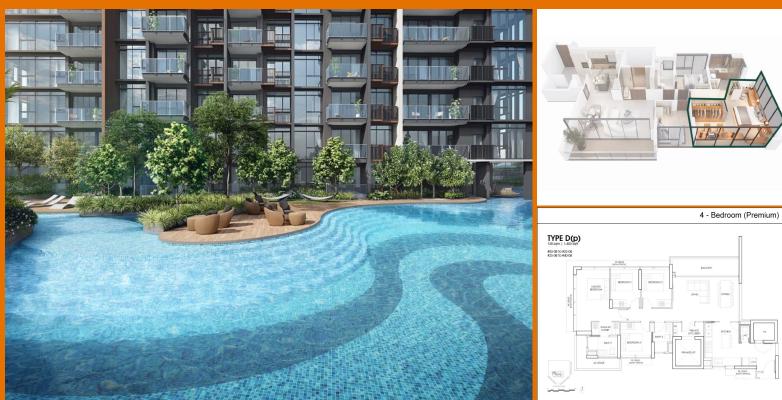

# **RESIDENTIAL - CONDOMINIUM**

2, JURONG EAST CENTRAL 1, BOON LAY, JURONG, **TUAS, SINGAPORE 609731** LISTING ID: SGLD67806067

TENURE: TITLE: SIZE BUILT-UP: SITE AREA: ■ NO. OF FLOORS: FLOOR/LEVEL: BED ROOMS: BATH ROOMS: MAIDS ROOMS: PARKING SPACES: LAYOUT TYPE: ■ FACING: VIEWING: SELLING PRICE: ■ COMPLETION YEAR: **CONDITION:** FURNISHING: LISTING DATE:

**LEASEHOLD 99** 1,485SQFT (138SQM) 1.920AC (0.777HA) 40 N/A - N/A N/A N/A REGULAR N/A OTHER FOR PRICE! 2027 **ORIGINAL CONDITION** PARTIALLY FURNISHED NOV 7, 2023

## JDEN

Condominium for Sale: Partially furnished, 4 bedroom, 3 bathroom. Completion in 2027, this unit is in original condition. Tenure: Leasehold 99 Located in Singapore's district D22 near Boon Lay, Jurong, Tuas in the area Far West (West region).